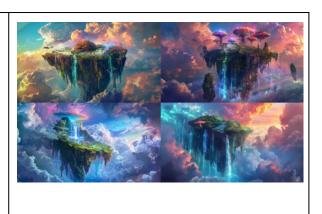

# *F* Surreal Dreamscape

/imagine prompt: A surreal floating island in the sky, massive crystal waterfalls cascading off the edge, colorful clouds swirling around, giant luminous mushrooms growing on mossy cliffs. Dali-meets-Ghibli fantasy surrealism, vivid colors, high-contrast lighting, hd quality, natural look --ar 16:9 --v 6.0