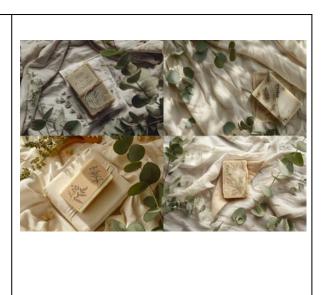

# Product Design + Branding – Artisanal Soap Branding Mockup

/imagine prompt: A branding mockup for artisanal soap, with a textured kraft paper label, pressed botanical illustrations, a bar of lavender soap on soft linen with scattered eucalyptus leaves. Clean flatlay composition, soft overhead diffused lighting, elegant typography. Product photography realism, hd quality, natural look --ar 3:2 --v 6.0