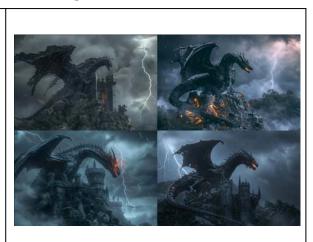

# 🕺 Dark Fantasy Realms – The Obsidian Dragon

/imagine prompt: A massive obsidian-scaled dragon perched atop a crumbling gothic castle in a lightning storm, torn black wings outstretched, eyes glowing molten orange. Cracked stone battlements, thunderclouds swirling above, fog rising from the dark forest below. Cinematic lighting, ultra detailed textures, epic fantasy realism, hd quality, natural look --ar 3:2 --v 6.0