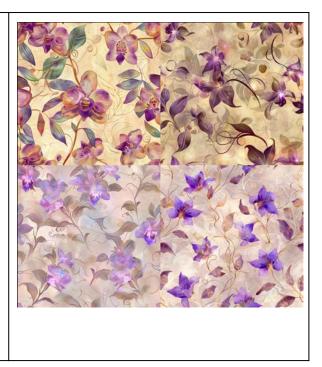

# Seamless Pattern Elegant Fantasy Floral

/imagine prompt: a seamless
pattern of enchanted botanical
elements, glowing purple orchids
and iridescent leaves, soft
curves and ornamental flourishes
weaving together over a
parchment-toned background.
Intricate fine-line detailing
with soft pastel highlights.
Designed in vintage fantasy
etching style, symmetric repeat
pattern, soft golden hour
lighting, paper texture overlay,
hd quality, natural look --tile
--ar 1:1 --v 6.0