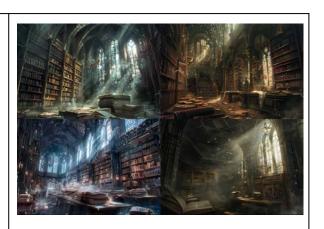

#### Ancient Wizard Library

/imagine prompt: A vast ancient wizard library abandoned for centuries, filled with towering bookshelves, floating tomes, glowing glyphs in the air, and broken stained glass windows letting moonlight stream in. Dust particles float in the beams of light, old scrolls lie scattered on a long oak table. The air feels heavy with forgotten magic. Dark enchanted ambiance, mystical lighting, medieval gothic architecture, hd quality, natural look --ar 3:2 --v 6.0