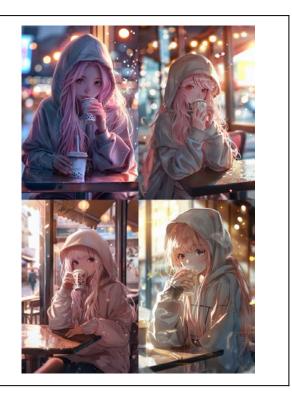

# 🍡 Anime Girl in Urban Café

/imagine prompt: A cheerful anime girl with pastel pink hair, oversized hoodie, sipping bubble tea at a modern urban café, sunlight through window casting soft glows on table. Warm interior, reflective surfaces, bokeh lights in background, soft anime shading, hd quality, natural look --ar 2:3 --v 6.0