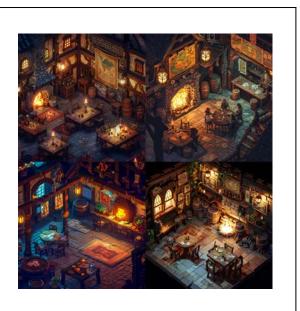

## M Video Game Concept Art – Isometric RPG Tavern

/imagine prompt: An isometric medieval fantasy tavern with glowing hearth, wooden barrels, crooked chairs, hanging lanterns, and stained maps on the wall. Tiny figures drinking, playing cards. Pixel-perfect style blend with hand-painted textures, classic RPG vibes, stylized concept art, hd quality, natural look --ar 1:1 --v 6.0