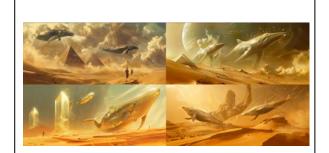

#### 🍀 Dreamlike Desert Mirage

/imagine prompt: A surreal desert with melting glass pyramids and enormous sand-colored whales floating in the air, golden dunes swirling with metallic wind. Light beams scatter through dust, evoking a Salvador Dalí dream. Hyperreal surrealism meets painterly fantasy, hd quality, natural look --ar 21:9 --v 6.0