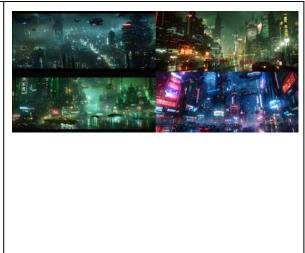

# 🌃 Sci-fi Megacity Night

/imagine prompt: A panoramic view of a massive sci-fi city at night, neon lights reflecting off wet metal surfaces, flying cars zooming past monolithic towers, holographic ads projected in the sky. Bladerunner aesthetic, cinematic tones, volumetric light effects, hd quality, natural look --ar 21:9 --v 6.0