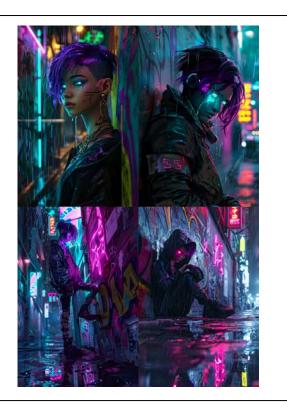

# E Stylized Cyberpunk Teen

/imagine prompt: A stylized illustration of a cyberpunk teen with glowing teal eyes, purple undercut hairstyle, streetwear with LED accents, leaning against a graffiti wall in a rainy neon-lit alley. Rain reflections, sharp contrast lighting, ultramodern atmosphere, cinematic urban anime look, hd quality, natural look --ar 2:3 --v 6.0