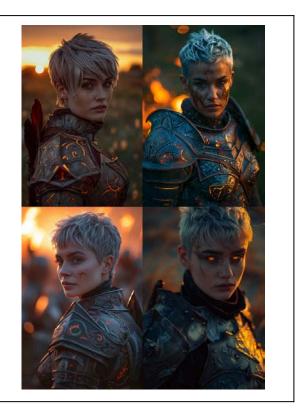

## Photoreal Portrait Hero

/imagine prompt: A photographic portrait of a strong female warrior, olive skin, short silver hair, reflective eyes, battle-worn armor with glowing sigils, facing camera with soft confidence. Behind her a blurred battlefield at twilight. Orange rim light on armor, cinematic glow, epic realism, shot with Canon RF85mm f/1.2, hd quality, natural look --ar 2:3 --v 6.0