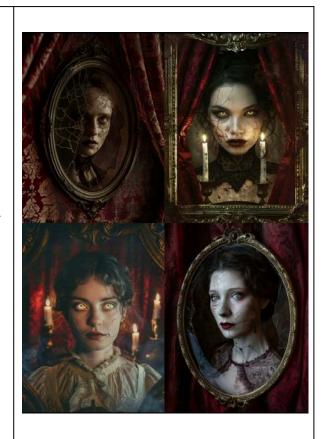

## Horror & Gothic – Haunted Portrait

/imagine prompt: A haunted Victorian portrait of a woman with cracked porcelain skin, deep-set glowing eyes, and a subtle smirk. The frame is ornate and aged, background is dark red velvet drapes. Candlelight flickers, shadows twist unnaturally. Gothic horror realism, chiaroscuro lighting, hd quality, natural look --ar 3:4 --v 6.0