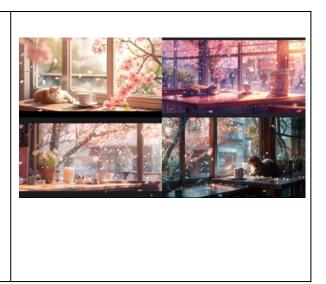

## Stylized Anime Environments – Tokyo Café in Bloom

/imagine prompt: A cozy Tokyo café in spring, pastel pink cherry blossoms falling gently outside the wide glass windows, a small cat curled on a sunny windowsill, latte foam art on the table. Soft bokeh, delicate anime watercolor shading, warm and inviting, hd quality, natural look --ar 16:9 --v 6.0