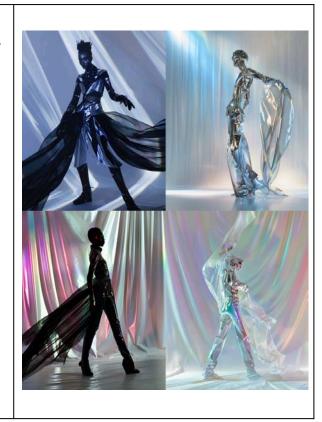

# Fashion Editorial – Futuristic Vogue Cover Shoot

/imagine prompt: A fashion model in a chrome exo-suit and translucent flowing fabric, standing in front of a metallic gradient backdrop. High gloss skin sheen, sharp shadows, vogue-style lighting, editorial photography, minimalist futuristic couture. 85mm lens look, hd quality, natural look --ar 4:5 --v 6.0