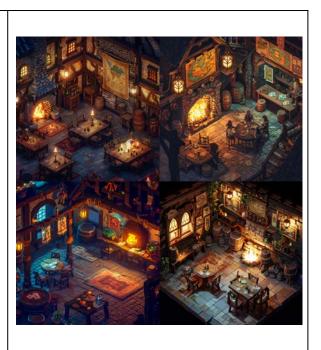

#### M Video Game Concept Art – Isometric RPG Tavern

/imagine prompt: An isometric medieval fantasy tavern with glowing hearth, wooden barrels, crooked chairs, hanging lanterns, and stained maps on the wall. Tiny figures drinking, playing cards. Pixel-perfect style blend with hand-painted textures, classic RPG vibes, stylized concept art, hd quality, natural look --ar 1:1 --v 6.0