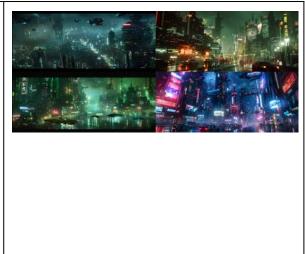

# 🌃 Sci-fi Megacity Night

/imagine prompt: A panoramic view of a massive sci-fi city at night, neon lights reflecting off wet metal surfaces, flying cars zooming past monolithic towers, holographic ads projected in the sky. Bladerunner aesthetic, cinematic tones, volumetric light effects, hd quality, natural look --ar 21:9 --v 6.0