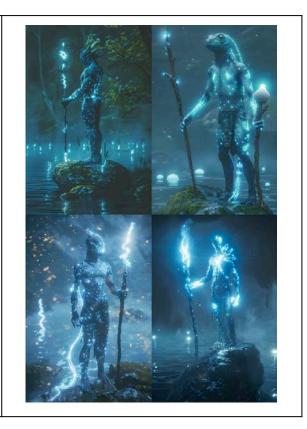

A forest gargoyle

# A forest gargoyle

/imagine prompt: A forest gargoyle made of living stone and bark, with glowing green eyes and vines wrapping around its body, perched silently on an ancient ruined arch in the forest. Mist curls around its claws, the atmosphere is quiet and tense, ambient forest lighting, subtle earth tones, painterly realism, hd quality, natural look --ar 2:3 --v 6.0