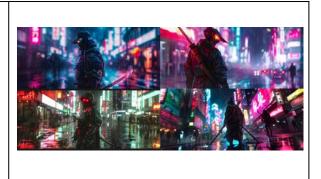

# 🔏 Neon Samurai in Rain

/imagine prompt: A cyberpunk samurai standing in the middle of a neon-drenched street at night, katana dripping with rainwater, electric billboard reflections in puddles, glowing eyes under the helmet. Dynamic pose, cinematic lens blur, moody lighting, anime-meets-realism, hd quality, natural look --ar 2:3 --v 6.0