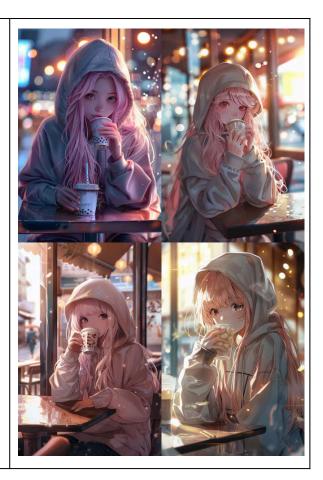

# 🍡 Anime Girl in Urban Café

/imagine prompt: A cheerful anime girl with pastel pink hair, oversized hoodie, sipping bubble tea at a modern urban café, sunlight through window casting soft glows on table. Warm interior, reflective surfaces, bokeh lights in background, soft anime shading, hd quality, natural look --ar 2:3 --v 6.0