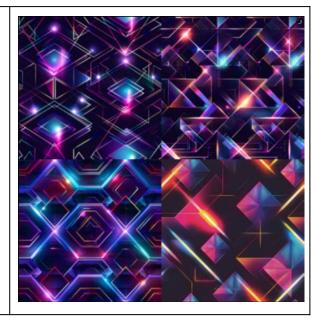

# Seamless Pattern Geometric Futurism

/imagine prompt: a seamless
pattern of retro-futuristic
geometric shapes, neon triangles
and gradient hexagons
interlocking with metallic
accents, synthwave-inspired
background. Vaporwave color
palette, chrome reflections,
dynamic symmetry, glowing
gradients, minimal distortion,
dark base with bright linework,
hd quality, natural look --tile
--ar 1:1 --v 6.0