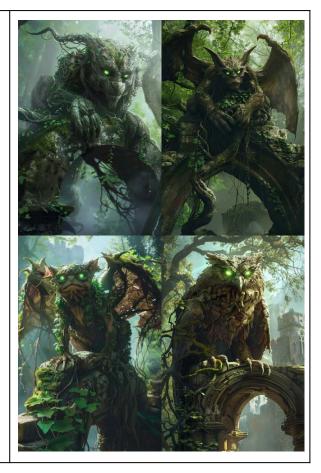

A forest gargoyle

# A forest gargoyle

/imagine prompt: A forest gargoyle made of living stone and bark, with glowing green eyes and vines wrapping around its body, perched silently on an ancient ruined arch in the forest. Mist curls around its claws, the atmosphere is quiet and tense, ambient forest lighting, subtle earth tones, painterly realism, hd quality, natural look --ar 2:3 --v 6.0