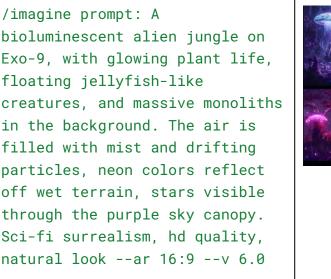

egacity Night

/imagine prompt: A panoramic view of a massive sci-fi city at night, neon lights reflecting off wet metal surfaces, flying cars zooming past monolithic towers, holographic ads projected in the sky. Bladerunner aesthetic, cinematic tones, volumetric light effects, hd quality, natural look --ar 21:9 --v 6.0



# 🕺 Dark Fantasy Realms – The Obsidian Dragon

/imagine prompt: A massive obsidian-scaled dragon perched atop a crumbling gothic castle in a lightning storm, torn black wings outstretched, eyes glowing molten orange. Cracked stone battlements, thunderclouds swirling above, fog rising from the dark forest below. Cinematic lighting, ultra detailed textures, epic fantasy realism, hd quality, natural look --ar 3:2 --v 6.0



# 🖋 Sci-Fi Worldbuilding – Alien Jungle on Exo-9





#### Whimsical Fairytales – Garden of the Moon Moths

/imagine prompt: A dreamy enchanted garden at night, glowing moon moths fluttering among oversized flowers, soft clouds floating low to the ground. A child in a long robe follows the trail of light. Soft pastels, magical lighting, gentle watercolor-inspired fantasy, hd quality, natural look --ar 4:3 --v 6.0



#### M Video Game Concept Art – Isometric RPG Tavern

/imagine prompt: An isometric medieval fantasy tavern with glowing hearth, wooden barrels, crooked chairs, hanging lanterns, and stained maps on the wall. Tiny figures drinking, playing cards. Pixel-perfect style blend with hand-painted textures, classic RPG vibes, stylized concept art, hd quality, natural look --ar 1:1 --v 6.0



#### Horror & Gothic – Haunted Portrait

/i