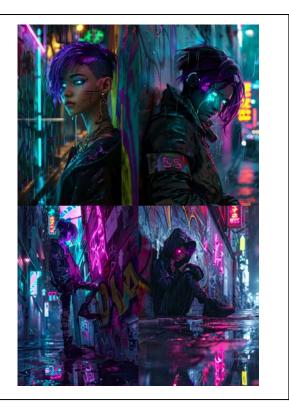

# Stylized Cyberpunk Teen

/imagine prompt: A stylized illustration of a cyberpunk teen with glowing teal eyes, purple undercut hairstyle, streetwear with LED accents, leaning against a graffiti wall in a rainy neon-lit alley. Rain reflections, sharp contrast lighting, ultramodern atmosphere, cinematic urban anime look, hd quality, natural look --ar 2:3 --v 6.0