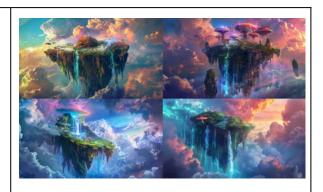

# Surreal Dreamscape

/imagine prompt: A surreal floating island in the sky, massive crystal waterfalls cascading off the edge, colorful clouds swirling around, giant luminous mushrooms growing on mossy cliffs. Dali-meets-Ghibli fantasy surrealism, vivid colors, high-contrast lighting, hd quality, natural look --ar 16:9 --v 6.0