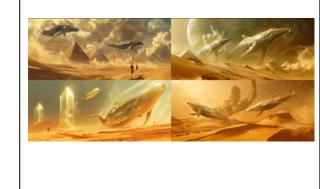

#### Dreamlike Desert Mirage

/imagine prompt: A surreal desert with melting glass pyramids and enormous sand-colored whales floating in the air, golden dunes swirling with metallic wind. Light beams scatter through dust, evoking a Salvador Dalí dream. Hyperreal surrealism meets painterly fantasy, hd quality, natural look --ar 21:9 --v 6.0