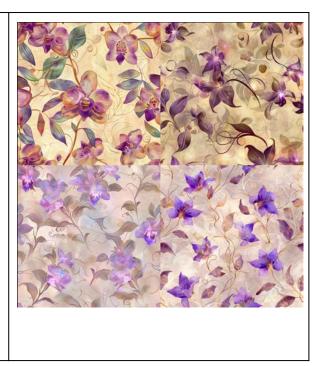

#### Seamless Pattern Elegant Fantasy Floral

/imagine prompt: a seamless
pattern of enchanted botanical
elements, glowing purple orchids
and iridescent leaves, soft
curves and ornamental flourishes
weaving together over a
parchment-toned background.
Intricate fine-line detailing
with soft pastel highlights.
Designed in vintage fantasy
etching style, symmetric repeat
pattern, soft golden hour
lighting, paper texture overlay,
hd quality, natural look --tile
--ar 1:1 --v 6.0