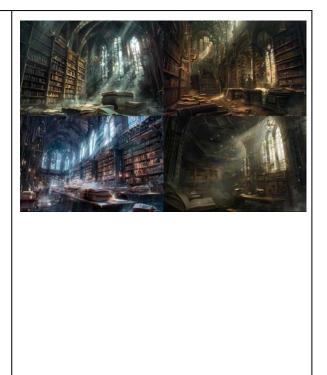

#### Ancient Wizard Library

/imagine prompt: A vast ancient wizard library abandoned for centuries, filled with towering bookshelves, floating tomes, glowing glyphs in the air, and broken stained glass windows letting moonlight stream in. Dust particles float in the beams of light, old scrolls lie scattered on a long oak table. The air feels heavy with forgotten magic. Dark enchanted ambiance, mystical lighting, medieval gothic architecture, hd quality, natural look --ar 3:2 --v 6.0