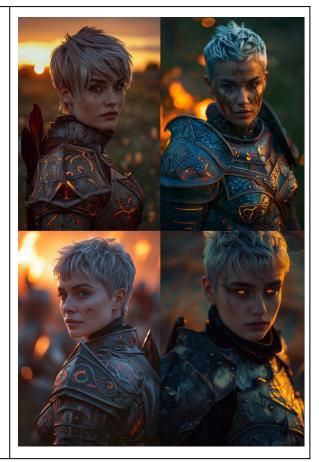

#### Photoreal Portrait Hero

/imagine prompt: A photographic portrait of a strong female warrior, olive skin, short silver hair, reflective eyes, battle-worn armor with glowing sigils, facing camera with soft confidence. Behind her a blurred battlefield at twilight. Orange rim light on armor, cinematic glow, epic realism, shot with Canon RF85mm f/1.2, hd quality, natural look --ar 2:3 --v 6.0