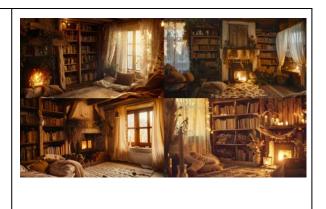

#### Cozy Cottage Interior

/imagine prompt: A warm cottage interior with bookshelves, glowing fireplace, dried herbs hanging from wooden beams, cozy textures, soft pillows, late afternoon golden lighting filtering through lace curtains. Vintage lens look, hd quality, natural look --ar 16:9 --v 6.0