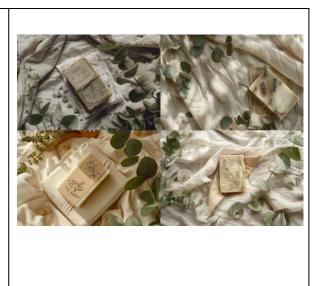

#### Product Design + Branding – Artisanal Soap Branding Mockup

/imagine prompt: A branding mockup for artisanal soap, with a textured kraft paper label, pressed botanical illustrations, a bar of lavender soap on soft linen with scattered eucalyptus leaves. Clean flatlay composition, soft overhead diffused lighting, elegant typography. Product photography realism, hd quality, natural look --ar 3:2 --v 6.0