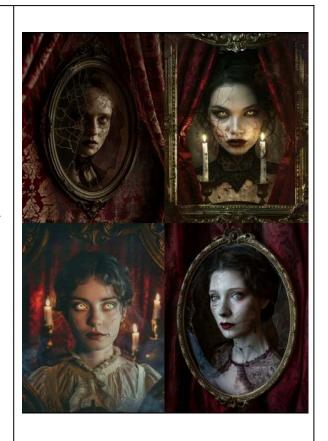

#### Horror & Gothic – Haunted Portrait

/imagine prompt: A haunted Victorian portrait of a woman with cracked porcelain skin, deep-set glowing eyes, and a subtle smirk. The frame is ornate and aged, background is dark red velvet drapes. Candlelight flickers, shadows twist unnaturally. Gothic horror realism, chiaroscuro lighting, hd quality, natural look --ar 3:4 --v 6.0