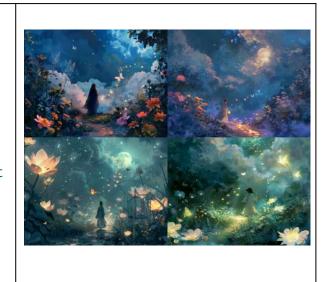

#### Whimsical Fairytales – Garden of the Moon Moths

/imagine prompt: A dreamy enchanted garden at night, glowing moon moths fluttering among oversized flowers, soft clouds floating low to the ground. A child in a long robe follows the trail of light. Soft pastels, magical lighting, gentle watercolor-inspired fantasy, hd quality, natural look --ar 4:3 --v 6.0